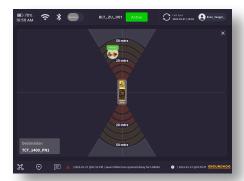

Collision Alerts to detect and alert miners and equipment in close proximity.

Traffic Management to prioritise and route vehicles underground.