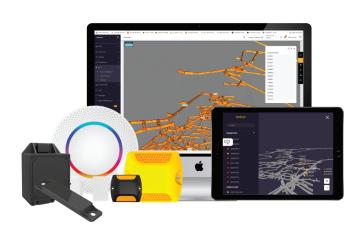

## Cost Effective BLE Based RTLS

- Commodity Hardware
- IP68 Rated Tags
- ▶ In-Built Wireless Mesh

- ► State-of-the-art 3D mine maps and visualisations
- ► Simple-to-configure RTLS Gateways
- 5-7 yr. battery life on Anchor and Asset Tags
- ▶ 3-4 yr. battery life on Personnel Tags
- Advanced Apps and Analytics