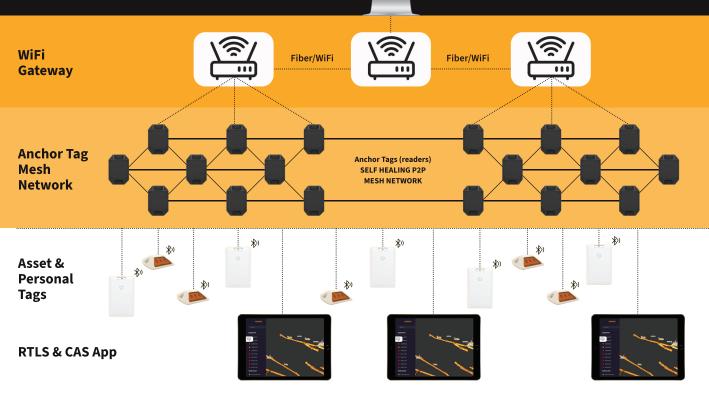

## GroundHog RTLS Components

GroundHog RTLS Server (Cloud or On-Prem)

GroundHog WiFi + Bluetooth Gateway (using commodity hardware)

**GroundHog Anchor Tags (using commodity hardware)** 

**GroundHog Asset Tags (using commodity hardware)** 

GroundHog Personnel Tags (using commodity hardware)

US and Canada (Toll Free): +1.888.719.3282

USA (Direct): **+1.408.608.9871** 

India: **+91 91543 93495** Australia: **+61 456 539 293** 

Email: getStuffDone@groundhogapps.com