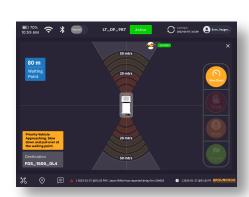

Collision Alerts to detect and alert miners and equipment in close proximity.

Traffic Management to prioritise and route vehicles underground.