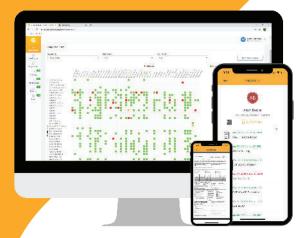

Our VISION is to digitise every mine so you can focus on the essential task, Getting More Tons, Faster & Safer.

Lookup of employee Safety Training

**Create Personalised Training Plans** 

Issue Digitally compliant Training certificates

Import existing training records via LMS app

Monitor pre-inspection reports

Help supervisors assign trained personnel

Create Competency Groups

Organise data by crews, job types, expertise, etc

**Create Individual Development Plans** 

Set 30, 60, and 90-day alerts for expiring certificates

Get Weekly e-mail digests

Scan to Learn More Trainers use GroundHog LMS because managing Task Training using Excel is too complicated and confusing.